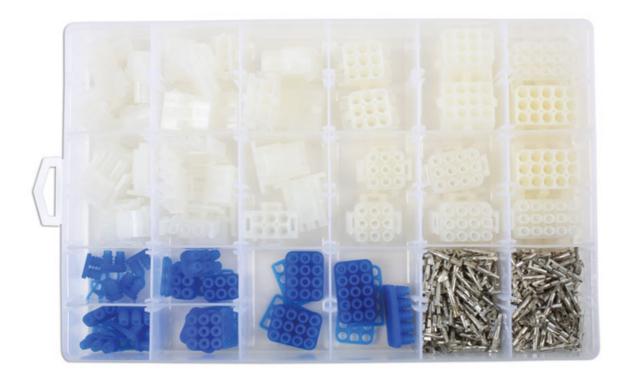

## **Assorted Mate-N-Lok Electrical Connectors Kit 325pc**

Ideal assortment for any automotive electrical engineer working on sensor or harness repairs.

## **Additional Information**

- Popular assortment of quick release snap connectors with weatherproof seals.
- Kit contains 2 pin male and female connectors, 3 pin male and female connectors.
- 6 pin male & female connectors, 9 pin male and female connectors.
- 12 pin male & female connectors, 15 pin male and female connectors.
- Male & female non insulated terminals, blue wire seals and interface seals.