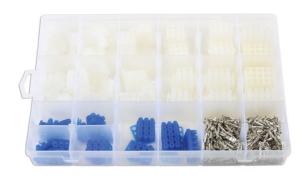

## **Assorted Mate-N-Lok Electrical Connectors Kit 325pc**

Ideal assortment for any automotive electrical engineer working on sensor or harness repairs.

## **Additional Information**

- Popular assortment of quick release snap connectors with weatherproof seals.
- Kit contains 2 pin male and female connectors, 3 pin male and female connectors.
- 6 pin male & female connectors, 9 pin male and female connectors.
- 12 pin male & female connectors, 15 pin male and female connectors.
- Male & female non insulated terminals, blue wire seals and interface seals.