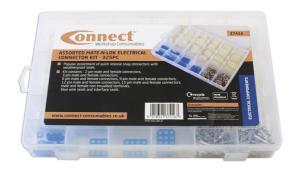

## **Assorted Mate-N-Lok Electrical Connectors Kit 325pc**

Ideal assortment for any automotive electrical engineer working on sensor or harness repairs.

## **Additional Information**

- Popular assortment of quick release snap connectors with weatherproof seals.
- Kit contains 2 pin male and female connectors, 3 pin male and female connectors.
- 6 pin male & female connectors, 9 pin male and female connectors.
- 12 pin male & female connectors, 15 pin male and female connectors.
- Male & female non insulated terminals, blue wire seals and interface seals.